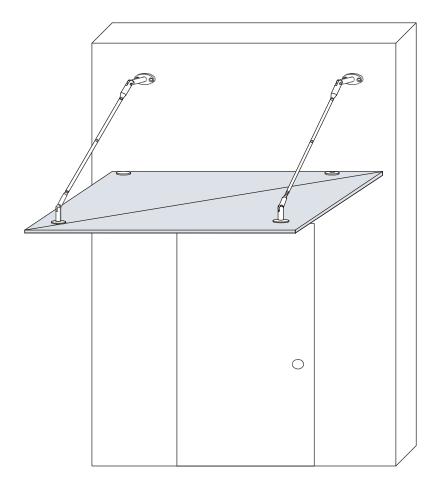

## Accessory list

PJ-4044

**₩** X2

PJ-4013

X2 LG-2007

Place the glass, fixed by the allenwrench

## 1.Install the hanger fix part ,fixed by the allen wrench

1. As the picture show, make a mark by pencil, Use tape to measure the distance, ensure it flat by leverruler.

| The total length of the glass | А      | В     |
|-------------------------------|--------|-------|
| 1200mm                        | 1020mm | 550mm |
| 1500mm                        | 1320mm | 550mm |
| 1800mm                        | 1620mm | 550mm |
| 2000mm                        | 1600mm | 550mm |