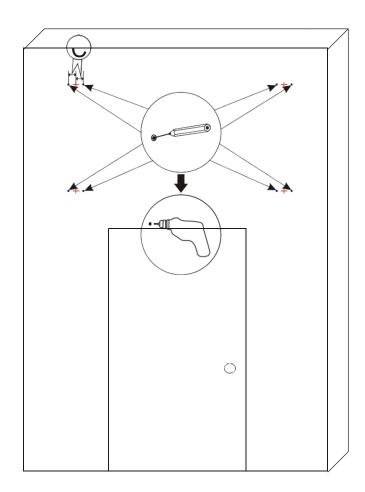

1. Install the support bar ,adjust the 4 position ,and tighten it.

Attention:Do not use any corrosion liquid to clean the aluminum and other metal parts when daily maintenance.

- 1. Makr the mark to fixed 8 positions, C=2.5CM 2. Drill hole on the fixed position

1.Install the fixed part,tighten the screws to fixed it.