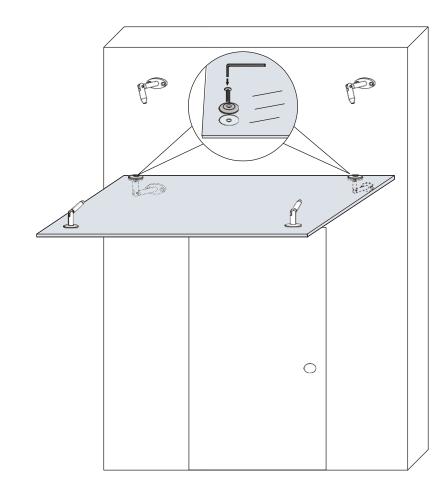

## 1.Install the hanger fix part ,fixed by the allen wrench

1. As the picture show, make a mark by pencil, Use tape to measure the distance, ensure it flat by leverruler.

| The total length of the glass | А      | В     |
|-------------------------------|--------|-------|
| 1200mm                        | 1020mm | 550mm |
| 1500mm                        | 1320mm | 550mm |
| 1800mm                        | 1620mm | 550mm |
| 2000mm                        | 1600mm | 550mm |

- 1. Makr the mark to fixed 8 positions, C=2.5CM 2. Drill hole on the fixed position

1.Install the fixed part,tighten the screws to fixed it.