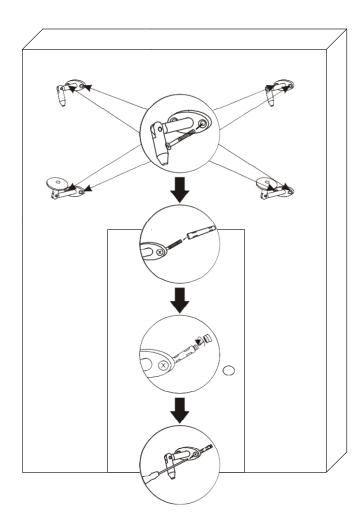

1. Install the support bar ,adjust the 4 position ,and tighten it.

Attention:Do not use any corrosion liquid to clean the aluminum and other metal parts when daily maintenance.