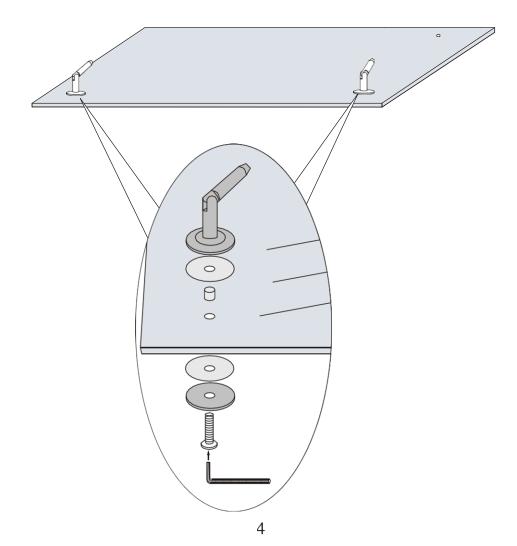

## Accessory list

PJ-4044

**₩** X2

PJ-4013

X2 LG-2007

Place the glass, fixed by the allenwrench