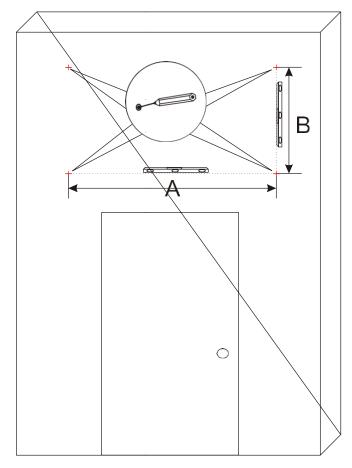

## 1.Install the hanger fix part ,fixed by the allen wrench

1. As the picture show, make a mark by pencil, Use tape to measure the distance, ensure it flat by leverruler.

| The total length of the glass | А      | В     |
|-------------------------------|--------|-------|
| 1200mm                        | 1020mm | 550mm |
| 1500mm                        | 1320mm | 550mm |
| 1800mm                        | 1620mm | 550mm |
| 2000mm                        | 1600mm | 550mm |

- 1. Makr the mark to fixed 8 positions, C=2.5CM 2. Drill hole on the fixed position

1.Install the fixed part,tighten the screws to fixed it.