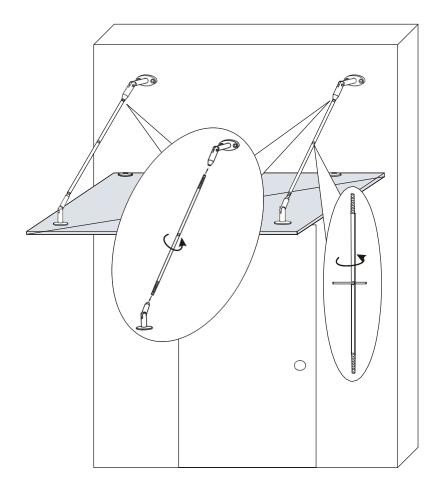

1. Install the support bar ,adjust the 4 position ,and tighten it.

Attention:Do not use any corrosion liquid to clean the aluminum and other metal parts when daily maintenance.

## Accessory list

PJ-4044

**₩** X2

PJ-4013

X2 LG-2007

Place the glass, fixed by the allenwrench